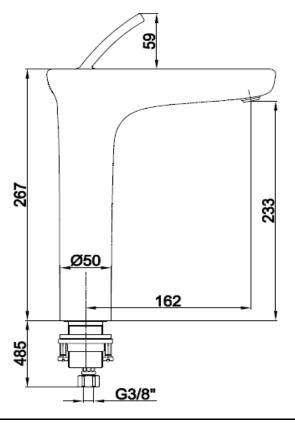

| SPECIFICATION SHEET - bathroom faucets |                                                                                                                                                                                   |                |
|----------------------------------------|-----------------------------------------------------------------------------------------------------------------------------------------------------------------------------------|----------------|
| BRAND:                                 | E.C.A°                                                                                                                                                                            | Product Photo: |
| ORIGIN:                                | Turkey                                                                                                                                                                            |                |
| SERIES:                                | Novita                                                                                                                                                                            |                |
| PRODUCT<br>DESCRIPTION:                | Single tall lever basin mixer, with:  - Lime crushing special aerator with adjustable flow angle  - flow rate: 5.7 I/min at 3 bars (45 psi)  - flow pressure 1~5 bars (15~70 psi) |                |
| MODEL No.                              | 102108946STEX - chrome<br>104108926 EX - white with chrome handle                                                                                                                 |                |
| FINISH/COLOUR:                         | white                                                                                                                                                                             |                |
| DIMENSIONS:                            | Outlet length is 162mm;<br>Outlet height is 233 mm                                                                                                                                |                |
| OPTIONAL MATCHING PARTS:               | Basin waste strainer 1¼"<br>Angle valve ½"x¾" with wall flange x2<br>P-trap                                                                                                       |                |